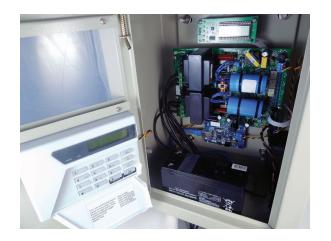

#### **Overview:**

The PAE1020 is a dual zone security electric fence energiser Printed Circuit Board Assembly (PCBA). This PCBA is designed to be mounted inside a suitable weatherproof (IP4x or higher) field enclosure. The PAE1020 can be programmed and controlled using the optional LCD keypad. It can also be networked to form a pulse synchronized group for larger sites which require multiple zones. This design has sold many thousands of units and has proven reliability in the field.