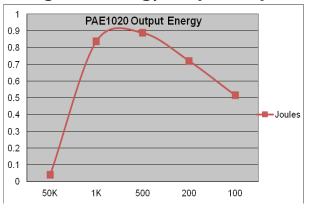

ing via LCD keypad
- Large number of programmable options
- · Adjustable return voltage threshold and delay to alarm
- Monitor via PC (using Perimeter Patrol software)
- 2 control inputs
- 3 form C relay outputs with programmable functions
- Optional LCD (PAE036) shows fence voltages and status



| Output | Fence Voltage:<br>Energy:   | 9 kV<br>2 x 1Joules        |
|--------|-----------------------------|----------------------------|
| Size   | Height:<br>Width:<br>Depth: | 204 mm<br>147 mm<br>1.82mm |
| Weight | Product:<br>Packed:         | 1.29kg<br>1.39kg           |

# **Warranty:**

1 Year Manufacturer Warranty (excluding lightning damage)





# Electric Fencing

### For more information:

See our Website at: http://www.pakton.com

## **Voltage and Energy Output Graphs PAE1020:**





## **Pakton PAE10xx Range Models:**

| Model          | PAE1015  | PAE1015(30) | PAE1020  |
|----------------|----------|-------------|----------|
| Zones          | 1        | 1           | 2        |
| Joules         | 2.5J     | 3.6J        | 2 x 1J   |
| LCD<br>Display | Optional | Optional    | Optional |
| Bi-Polar       | Yes      | Yes         | No       |

### **Dimensions:**