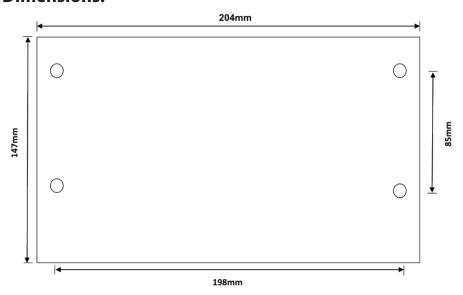

---------------|----------------------------|
| Size   | Height:<br>Width:<br>Depth: | 204 mm<br>147 mm<br>1.82mm |
| Weight | Product:<br>Packed:         | 1.29kg<br>1.39kg           |

# **Warranty:**

1 Year Manufacturer Warranty (excluding lightning damage)





# Electric Fencing

### For more information:

See our Website at: http://www.pakton.com

## **Voltage and Energy Output Graphs PAE1020:**





## **Pakton PAE10xx Range Models:**

| Model          | PAE1015  | PAE1015(30) | PAE1020  |
|----------------|----------|-------------|----------|
| Zones          | 1        | 1           | 2        |
| Joules         | 2.5J     | 3.6J        | 2 x 1J   |
| LCD<br>Display | Optional | Optional    | Optional |
| Bi-Polar       | Yes      | Yes         | No       |

### **Dimensions:**