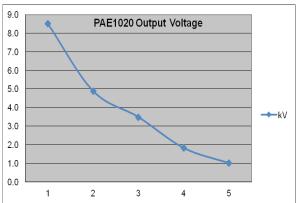

g via LCD keypad
- Large number of programmable options
- · Adjustable return voltage threshold and delay to alarm
- Monitor via PC (using Perimeter Patrol software)
- 2 control inputs
- 3 form C relay outputs with programmable functions
- Optional LCD (PAE036) shows fence voltages and status



| Output | Fence Voltage:<br>Energy:   | 9 kV<br>2 x 1Joules        |
|--------|-----------------------------|----------------------------|
| Size   | Height:<br>Width:<br>Depth: | 204 mm<br>147 mm<br>1.82mm |
| Weight | Product:<br>Packed:         | 1.29kg<br>1.39kg           |

# **Warranty:**

1 Year Manufacturer Warranty (excluding lightning damage)





# Electric Fencing

### For more information:

See our Website at: http://www.pakton.com

## **Voltage and Energy Output Graphs PAE1020:**





## **Pakton PAE10xx Range Models:**

| Model          | PAE1015  | PAE1015(30) | PAE1020  |
|----------------|----------|-------------|----------|
| Zones          | 1        | 1           | 2        |
| Joules         | 2.5J     | 3.6J        | 2 x 1J   |
| LCD<br>Display | Optional | Optional    | Optional |
| Bi-Polar       | Yes      | Yes         | No       |

### **Dimensions:**